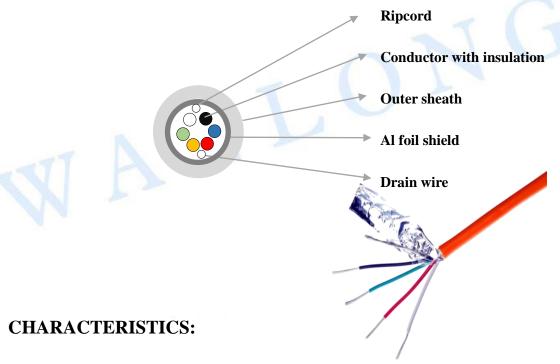

## PRODUCT DESCRIPTION:

Security Cable and security wire general used in the safety system, fire security detection, building control system, startup system, and also alarm cable and cable alarms for the data transmission of telephone and other communication systems.

| ~ . ~.             |                                                   |
|--------------------|---------------------------------------------------|
| Conductor Size     | 2Core, 4Core, 6Core, 8Core, 10Core, Upon 30Core   |
| Conductor Material | Solid Bare copper                                 |
| Insulation         | HDPE, PVC                                         |
| Number Of Cores    | 2Core, 4Core, 6Core, 8Core, 10Core, Upon 30Core   |
| Shielding          | UPT, Polyester Tape, Al Foil                      |
| Ripcord            | Yes, No                                           |
| Drain Wire         | Yes, No                                           |
| Jacket             | PVC, LSZH                                         |
| Colors             | Different Color Is Available                      |
| Length             | 100METERS, 300METERS, 500METERS                   |
| Inner Packing      | Plastic Sheet Twining, Plastic Spool, Paper Spool |