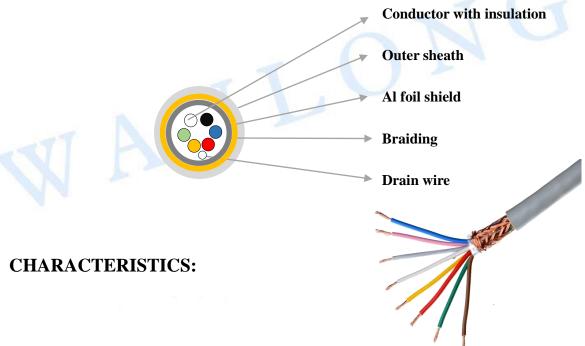

## PRODUCT DESCRIPTION:

control wires and control cable used in power transmission applications are built to sustain damage and environmental impacts whereas the cables used as signal transmission sy cable, yy cable, cy cable are built to shield the multi-stranded wire, solid core cable, UTP wire, stranded cable from outside signal inference.

| Cores                | 2Core, 3Core, 4Core, 6Core, 8Core, 10Core, 12Core |
|----------------------|---------------------------------------------------|
| Conductor            | Bare Copper                                       |
| Wire Type            | Stranded                                          |
| Construction         | 16×0.20mm                                         |
| Insulation           | PVC                                               |
| Cores Identification | Colored                                           |
| Cabling              | Conductors Cabled in Concentric layers            |
| Filler               | (If necessary) Flexible filler                    |
| Jacket               | PVC                                               |
| Operating Voltage    | 250V                                              |
| Voltage Rating       | 450/750V                                          |
| Working Temperature  | under 70°C                                        |